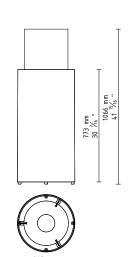

### DIMENSIONS:

<sup>\*</sup> Burning time depends on the amount of fuel poured in